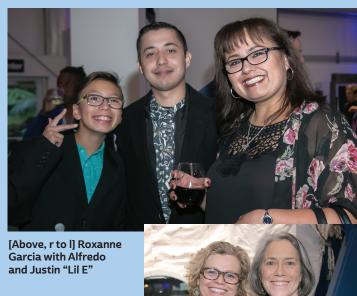

[Above] Darlene Basch

and Jonathan Flier pose in front of the Space Shuttle

Endeavor at the Samuel

California Science Center

Oshin Pavilion of the

Volunteers hamming it up in style [above].

[Left] Board member Mason Funk and his husband, SCCC supervisor Jay Edwards, with their guests.