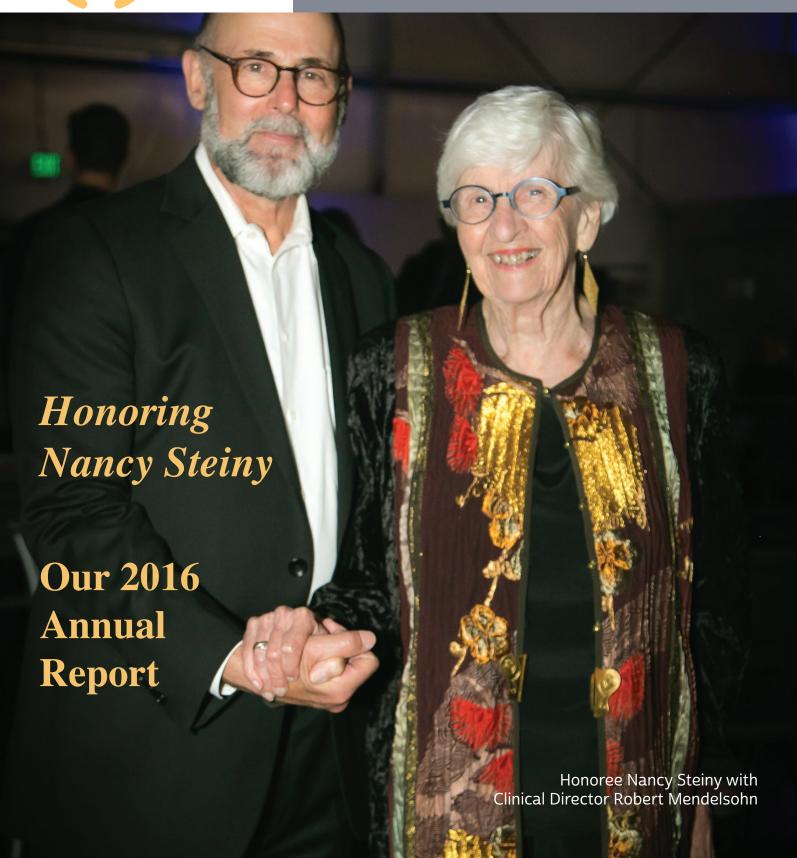

# Soaring to New Heights!

Volunteers and donors come together to raise \$180,000 on behalf of affordable mental health services for all

On Saturday, April 29th, friends and family of the Southern California Counseling Center gathered under the Space Shuttle Endeavour in the Samuel Oschin Pavilion at the California Science Center to celebrate SCCC's mission and to honor supervisor Nancy Steiny for her lifetime commitment to providing stellar counselor training and mental health services for the Los Angeles community.

Nancy Steiny Carolyn Taylor Janet Taylor Marcia Teichman John Tsilimparis Jonathan Vickburg Angela Wallace Sum-Yee Wang Ilene Weingarten Gail Wilburn Mark Winitsky Cheryl Woodruff Fountain Yount Larry Zucker Andrea Zuckerman