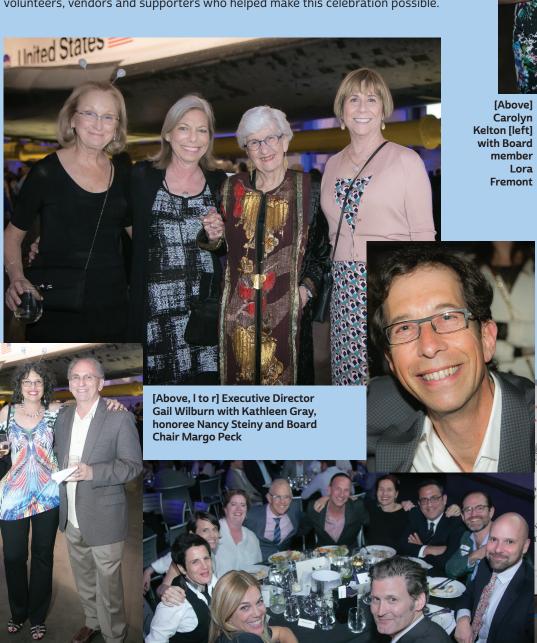

It was an out-of-this-world celebration that would never have been possible without the help and support of many. We would like to thank all of the donors, volunteers, vendors and supporters who helped make this celebration possible.

Event Chair Sandra McClean [above]

[Above] Supervisor Charlotte Spiegelman [left] with Marianne Dozier

[Above] Angela Wallace [left] with Carol Potter

Past honorees Miriam Muscarolas and Grant Abramson

[Above, I to r] Karla Lightner, Jamilla Lightner-Cedeno and Paul Cedeno