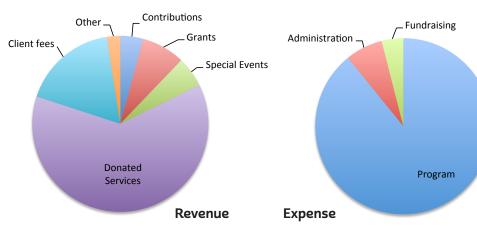

89% of every dollar we raise supports direct services for clients in need

Our volunteers deliver more than \$2.7 million of donated mental health services each year

99% of clients we surveyed would recommend SCCC to friends or family

Margo Peck, Board Chair

| Public Support and Revenue |              |
|----------------------------|--------------|
| Donated Services           | \$ 2,772,825 |
| Client Fees                | 788,638      |
| Contributions              | 186,823      |
| Grants                     | 354,405      |
| Special Events             | 249,101      |
| Investment Income          | 101,279      |
| Total Public Support       |              |
| and Revenue                | \$ 4,453,071 |
| Expenditures               |              |
| Program                    | \$ 3,662,248 |
| Fundraising                | 314,888      |
| Administration             | 338,483      |

\$ 4,315,619

**Total Expense** 